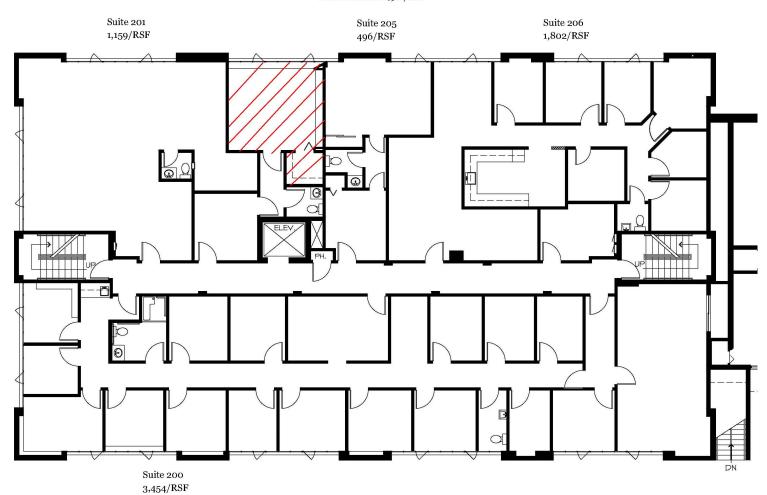

# **SECOND FLOOR PLAN**

2nd Floor Total Available 6,911/RSF

ORCHARD MEDICAL BUILDING 191 EAST ORCHARD ROAD SECOND FLOOR

SECOND FLOOR