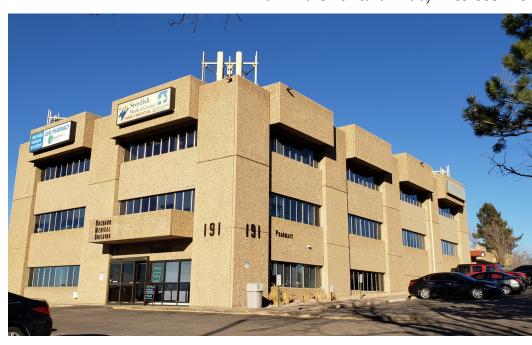

### MEDICAL/OFFICE SPACE FOR LEASE

#### 191 E. Orchard Rd., Littleton CO 80121

Building Size: 28,529/SF

Total Available: 14,892/RSF

Lease Rate: \$20.00/RSF/Year Full Service

Parking: 4.40/1,000

Stories: Three

#### Features:

- Convenient location close to Littleton, Swedish and Porter Hospitals
- Excellent Visibility & Easy Access on Broadway & Orchard Road
- Ample parking
- On-site Pharmacy
- Strong Demographics
- Mountain Views
- Medical and Office Space
- Walk to Stores & Restaurants
- Generous Tenant Improvement Allowance