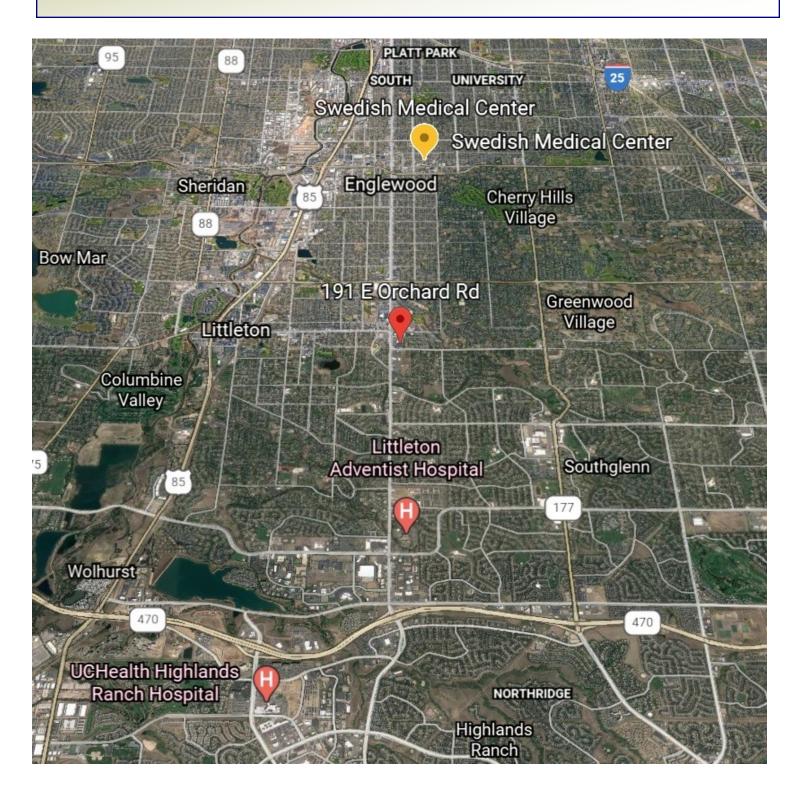

#### Features:

- Convenient location close to Littleton, Swedish and Porter Hospitals
- Excellent Visibility & Easy Access on Broadway & Orchard Road
- Ample parking
- On-site Pharmacy
- Strong Demographics
- Mountain Views
- Medical and Office Space
- Walk to Stores & Restaurants
- Generous Tenant Improvement Allowance